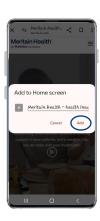

2

Then, click *Add* to add the app to your home screen.

3

You should see the Meritain Health logo on your phone's home screen.

4

Now, simply launch the app from your home screen and log in.