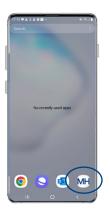

2

Then, click *Add* to add the app to your home screen.

3

You should see the Meritain Health logo on your phone's home screen.

4

Now, simply launch the app from your home screen and log in.