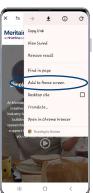

## **How to Access Your Mobile App**

Android™ Phones

1

Once you log in to your member website through www.meritain.com, or by scanning the QR code, you'll be prompted with the pop-up message Add Meritain Health® to Home Screen at the bottom of the page. Click this message.